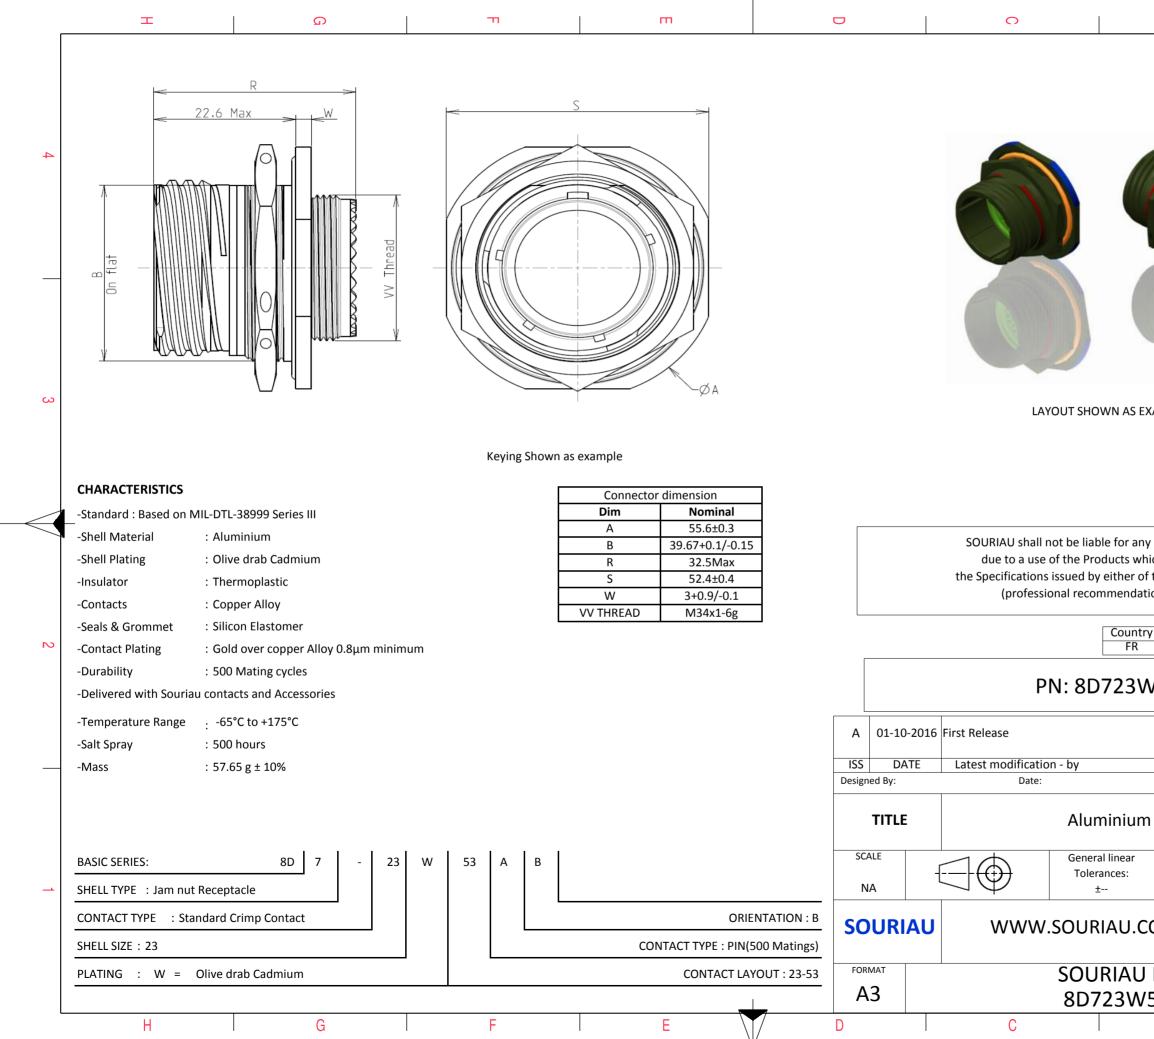

|                                          | B                                                                                                  |                                                              | A         |        |   |  |  |  |  |  |
|------------------------------------------|----------------------------------------------------------------------------------------------------|--------------------------------------------------------------|-----------|--------|---|--|--|--|--|--|
|                                          |                                                                                                    |                                                              |           |        |   |  |  |  |  |  |
|                                          |                                                                                                    |                                                              |           |        |   |  |  |  |  |  |
|                                          |                                                                                                    |                                                              |           |        |   |  |  |  |  |  |
|                                          |                                                                                                    |                                                              |           |        |   |  |  |  |  |  |
| 4                                        |                                                                                                    |                                                              |           |        |   |  |  |  |  |  |
|                                          |                                                                                                    |                                                              |           |        |   |  |  |  |  |  |
|                                          |                                                                                                    |                                                              |           |        |   |  |  |  |  |  |
|                                          |                                                                                                    |                                                              |           |        | 3 |  |  |  |  |  |
| S EXA                                    | XAMPLE                                                                                             |                                                              |           |        |   |  |  |  |  |  |
|                                          |                                                                                                    |                                                              |           |        |   |  |  |  |  |  |
|                                          |                                                                                                    |                                                              |           |        |   |  |  |  |  |  |
| any non-conformity or damage             |                                                                                                    |                                                              |           |        |   |  |  |  |  |  |
| er of t                                  | which does not comply with<br>or of the Parties or by a third party<br>Idation, technical notice.) |                                                              |           |        |   |  |  |  |  |  |
|                                          |                                                                                                    | -                                                            |           |        |   |  |  |  |  |  |
| Intry<br>R                               | Jurisd                                                                                             | liction & Cont<br>Not Listed                                 | trol List |        | 2 |  |  |  |  |  |
| 3W                                       | W53AB                                                                                              |                                                              |           |        |   |  |  |  |  |  |
|                                          |                                                                                                    |                                                              |           | J      |   |  |  |  |  |  |
|                                          |                                                                                                    | CUSTON                                                       |           | MOD N° |   |  |  |  |  |  |
|                                          | CUSTOMER DRAWING                                                                                   |                                                              |           |        |   |  |  |  |  |  |
|                                          | Receptacl                                                                                          |                                                              |           |        | - |  |  |  |  |  |
| ar                                       |                                                                                                    | NPRDS / PROJECT<br><b>859</b>                                |           |        |   |  |  |  |  |  |
| This document is the property of SOURIAU |                                                                                                    |                                                              |           |        |   |  |  |  |  |  |
| I.CC                                     | JIVI                                                                                               | it must not be reproduced or communicated without permission |           |        |   |  |  |  |  |  |
|                                          | DRG N°                                                                                             |                                                              |           | SHEET  | - |  |  |  |  |  |
| W5                                       | SAB-C                                                                                              |                                                              |           | 1/2    | J |  |  |  |  |  |
|                                          | В                                                                                                  |                                                              | А         |        |   |  |  |  |  |  |
|                                          |                                                                                                    |                                                              |           |        |   |  |  |  |  |  |