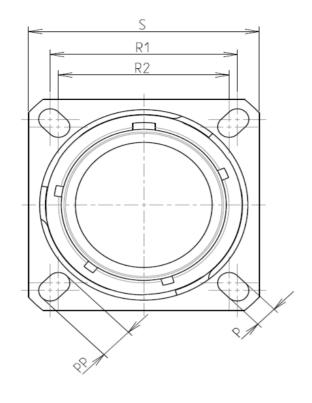

С

| P<br>PP   | 3.91±0.2      |
|-----------|---------------|
| РР        | 6 15 10 2     |
|           | 6.15±0.2      |
| R1        | 38.1          |
| R2        | 34.93         |
| S         | 46±0.3        |
| V         | 20.07+0/-1.25 |
| W         | 2.1/3.2       |
| Z         | 31.5 Max      |
| VV THREAD | M37x1-6g      |