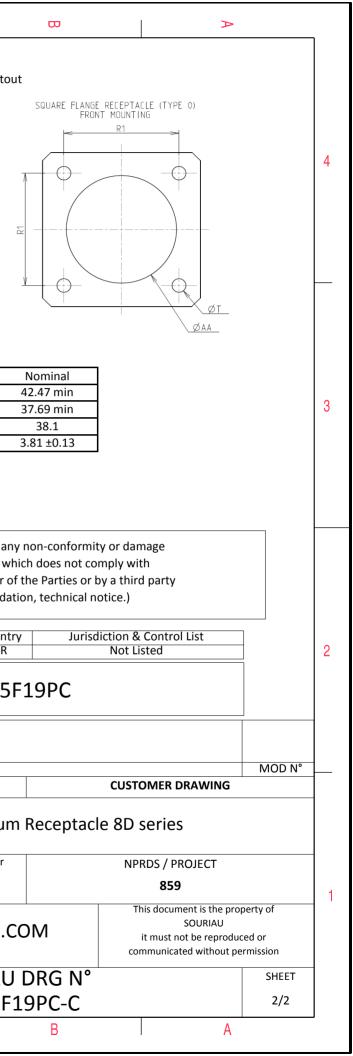

|            | <b>工</b>                                                                                                                                                                                                                                                                                                                                                                                                                                                                                                                                                     | G                                                                                                                                                                                                                                                                                                                                                                                                                                                                                                                                                                                                                                                                                                                                                                                                                                                                                                                                              | וד | m | D                      | 0                                                                                                      |                              |
|------------|--------------------------------------------------------------------------------------------------------------------------------------------------------------------------------------------------------------------------------------------------------------------------------------------------------------------------------------------------------------------------------------------------------------------------------------------------------------------------------------------------------------------------------------------------------------|------------------------------------------------------------------------------------------------------------------------------------------------------------------------------------------------------------------------------------------------------------------------------------------------------------------------------------------------------------------------------------------------------------------------------------------------------------------------------------------------------------------------------------------------------------------------------------------------------------------------------------------------------------------------------------------------------------------------------------------------------------------------------------------------------------------------------------------------------------------------------------------------------------------------------------------------|----|---|------------------------|--------------------------------------------------------------------------------------------------------|------------------------------|
|            |                                                                                                                                                                                                                                                                                                                                                                                                                                                                                                                                                              | Contact Layout                                                                                                                                                                                                                                                                                                                                                                                                                                                                                                                                                                                                                                                                                                                                                                                                                                                                                                                                 |    |   |                        | Ρ                                                                                                      | anel Cutou                   |
| 4          |                                                                                                                                                                                                                                                                                                                                                                                                                                                                                                                                                              | $\begin{array}{c} \bullet\\ $                                                                                                                                                                                                                                                                                                                                                                                                                                                                                                                                                                                                                                                                                                                                                                                          |    |   | 7                      | SQUARE FLANGE RECEPTACLE (TYPE 0)<br>REAR MOUNTING                                                     |                              |
|            | Contact<br>position ID         Location<br>(mm)           A         +.000 (0.00)         +.           B         +.236 (5.99)         +.           C         +.354 (8.99)         +.           D         +.472 (11.99)         +.           E         +.354 (8.99)            F         +.236 (5.99)            G         +.000 (0.00)            H        236 (5.99)            J        344 (8.99)            H        236 (5.99)            J        344 (8.99)            K        472 (11.99)         +.           Shell         Arrangement         Nut | Contacts           Location           Y-axis         Contact<br>position ID<br>(mm)         Location           409 (10.39)         L        354 (8.99)         +.205 (5.21)           409 (10.39)         M        236 (5.99)         +.409 (10.39)           205 (5.21)         N        118 (3.00)         +.205 (5.21)           000 (0.00)         P         +.118 (3.00)         +.205 (5.21)           205 (5.21)         R         +.236 (5.99)         +.000 (0.00)           409 (10.39)         S         +.118 (3.00)        205 (5.21)           409 (10.39)         S         +.118 (3.00)        205 (5.21)           409 (10.39)         U        236 (5.99)         +.000 (0.00)           409 (10.39)         U        236 (5.21)         +.000 (0.00)           205 (5.21)         V         +.000 (0.00)         +.000 (0.00)           205 (5.21)         V         +.000 (0.00)         +.000 (0.00)           000 (0.00) |    |   | کر<br>۱                |                                                                                                        | <u>ØТ_</u>                   |
| w          |                                                                                                                                                                                                                                                                                                                                                                                                                                                                                                                                                              |                                                                                                                                                                                                                                                                                                                                                                                                                                                                                                                                                                                                                                                                                                                                                                                                                                                                                                                                                |    |   |                        | Dim<br>ØA<br>ØAA<br>R1<br>ØT                                                                           |                              |
|            | L                                                                                                                                                                                                                                                                                                                                                                                                                                                                                                                                                            |                                                                                                                                                                                                                                                                                                                                                                                                                                                                                                                                                                                                                                                                                                                                                                                                                                                                                                                                                |    |   |                        |                                                                                                        |                              |
|            |                                                                                                                                                                                                                                                                                                                                                                                                                                                                                                                                                              |                                                                                                                                                                                                                                                                                                                                                                                                                                                                                                                                                                                                                                                                                                                                                                                                                                                                                                                                                |    |   |                        | SOURIAU shall not be lia<br>due to a use of the P<br>the Specifications issued b<br>(professional reco | roducts wh<br>by either of   |
| N          |                                                                                                                                                                                                                                                                                                                                                                                                                                                                                                                                                              |                                                                                                                                                                                                                                                                                                                                                                                                                                                                                                                                                                                                                                                                                                                                                                                                                                                                                                                                                |    |   |                        |                                                                                                        | Country<br>FR                |
|            |                                                                                                                                                                                                                                                                                                                                                                                                                                                                                                                                                              |                                                                                                                                                                                                                                                                                                                                                                                                                                                                                                                                                                                                                                                                                                                                                                                                                                                                                                                                                |    |   |                        | PN: 8                                                                                                  | D025F                        |
|            |                                                                                                                                                                                                                                                                                                                                                                                                                                                                                                                                                              |                                                                                                                                                                                                                                                                                                                                                                                                                                                                                                                                                                                                                                                                                                                                                                                                                                                                                                                                                |    |   | A 07-10-               | 2016 First Release                                                                                     |                              |
|            |                                                                                                                                                                                                                                                                                                                                                                                                                                                                                                                                                              |                                                                                                                                                                                                                                                                                                                                                                                                                                                                                                                                                                                                                                                                                                                                                                                                                                                                                                                                                |    |   | ISS DA<br>Designed By: | E Latest modification - by<br>Date:                                                                    |                              |
|            |                                                                                                                                                                                                                                                                                                                                                                                                                                                                                                                                                              |                                                                                                                                                                                                                                                                                                                                                                                                                                                                                                                                                                                                                                                                                                                                                                                                                                                                                                                                                |    |   | TITLE                  | Alu                                                                                                    | ıminium                      |
| _ <b>_</b> |                                                                                                                                                                                                                                                                                                                                                                                                                                                                                                                                                              |                                                                                                                                                                                                                                                                                                                                                                                                                                                                                                                                                                                                                                                                                                                                                                                                                                                                                                                                                |    |   | SCALE<br>NA            | -{                                                                                                     | eral linear<br>erances:<br>± |
|            |                                                                                                                                                                                                                                                                                                                                                                                                                                                                                                                                                              | • 1                                                                                                                                                                                                                                                                                                                                                                                                                                                                                                                                                                                                                                                                                                                                                                                                                                                                                                                                            |    |   | SOURI                  | WWW.SOU                                                                                                | RIAU.C                       |
|            |                                                                                                                                                                                                                                                                                                                                                                                                                                                                                                                                                              |                                                                                                                                                                                                                                                                                                                                                                                                                                                                                                                                                                                                                                                                                                                                                                                                                                                                                                                                                |    |   | FORMAT<br>A3           |                                                                                                        | JRIAU<br>0025F1              |
| l          | Н                                                                                                                                                                                                                                                                                                                                                                                                                                                                                                                                                            | G                                                                                                                                                                                                                                                                                                                                                                                                                                                                                                                                                                                                                                                                                                                                                                                                                                                                                                                                              | F  | E | D                      | С                                                                                                      |                              |