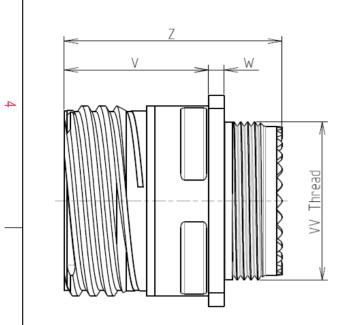

С

| P<br>PP   | 3.91±0.2      |
|-----------|---------------|
| РР        | 6 15 10 2     |
|           | 6.15±0.2      |
| R1        | 38.1          |
| R2        | 34.93         |
| S         | 46±0.3        |
| V         | 20.07+0/-1.25 |
| W         | 2.1/3.2       |
| Z         | 31.5 Max      |
| VV THREAD | M37x1-6g      |