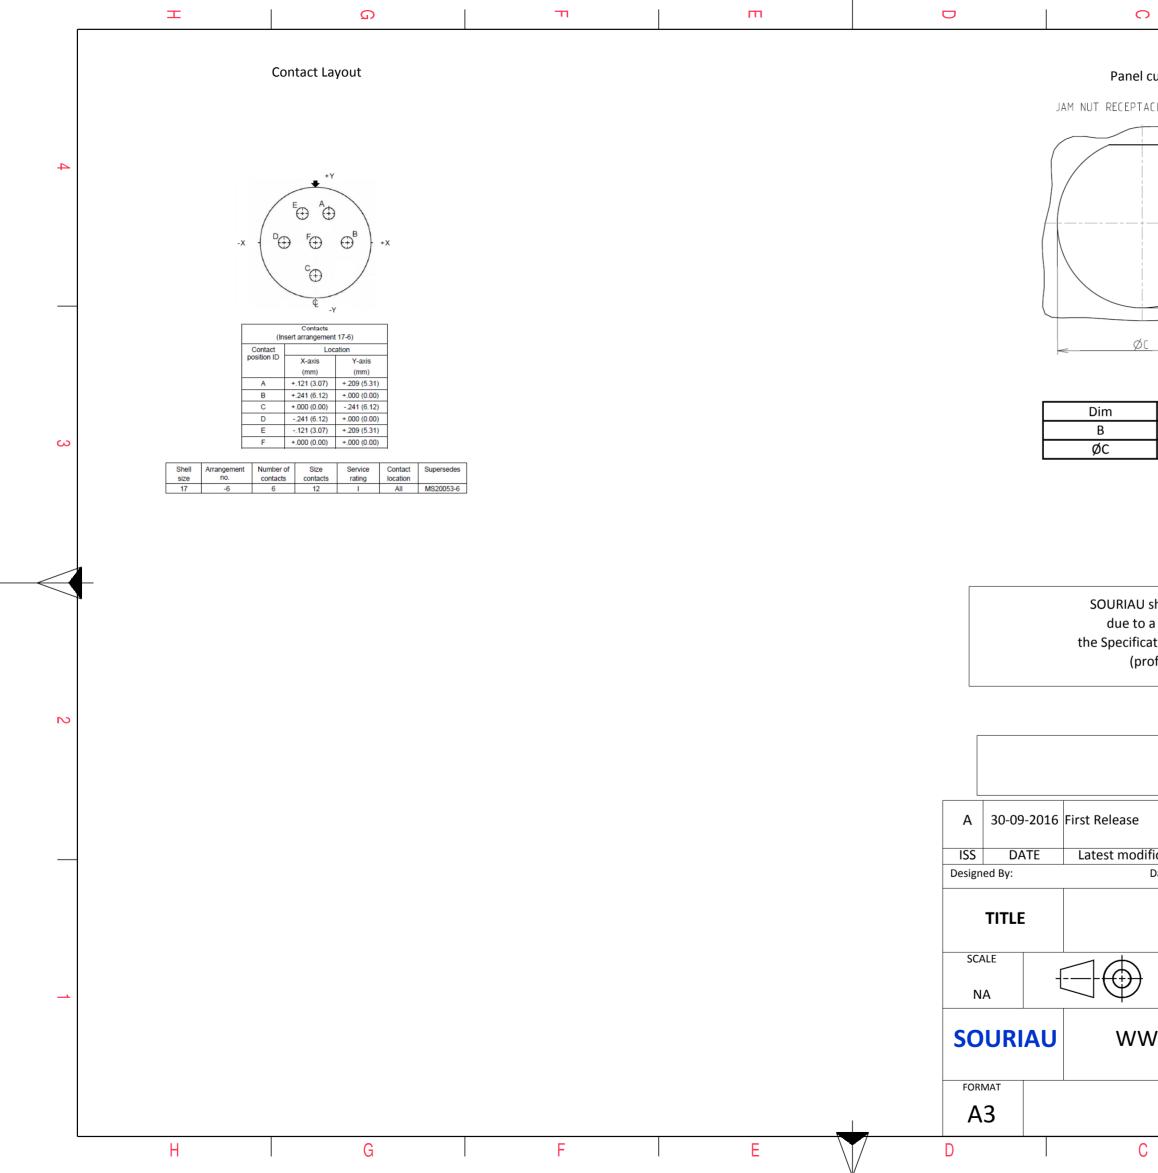

| 0                                                                                         |                                     | σ                                                                                       |                              | А                        |   |  |  |  |
|-------------------------------------------------------------------------------------------|-------------------------------------|-----------------------------------------------------------------------------------------|------------------------------|--------------------------|---|--|--|--|
|                                                                                           |                                     |                                                                                         | I                            |                          | ] |  |  |  |
| l cutou                                                                                   | t                                   |                                                                                         |                              |                          |   |  |  |  |
| ACLE (T                                                                                   | YPE 7)                              |                                                                                         |                              |                          |   |  |  |  |
|                                                                                           |                                     |                                                                                         |                              |                          |   |  |  |  |
|                                                                                           |                                     |                                                                                         |                              |                          | 4 |  |  |  |
|                                                                                           |                                     |                                                                                         |                              |                          |   |  |  |  |
| <u>δ</u>                                                                                  | >                                   |                                                                                         |                              |                          |   |  |  |  |
|                                                                                           |                                     |                                                                                         |                              |                          |   |  |  |  |
| 3                                                                                         | Nominal<br>0.73+0/-0.25             |                                                                                         |                              |                          |   |  |  |  |
|                                                                                           | 2.01+0.25/-0                        |                                                                                         |                              |                          | 3 |  |  |  |
|                                                                                           |                                     |                                                                                         |                              |                          |   |  |  |  |
|                                                                                           |                                     |                                                                                         |                              |                          |   |  |  |  |
|                                                                                           |                                     |                                                                                         |                              |                          |   |  |  |  |
|                                                                                           |                                     |                                                                                         |                              |                          |   |  |  |  |
| o a use<br>cations                                                                        | of the Products<br>issued by either | any non-conformit<br>which does not co<br>r of the Parties or k<br>dation, technical no | mply with<br>by a third part | у                        |   |  |  |  |
|                                                                                           | Cou                                 |                                                                                         | iction & Conti               | rol List                 |   |  |  |  |
|                                                                                           | F                                   | R                                                                                       | Not Listed                   |                          | 2 |  |  |  |
| Ρ                                                                                         | N: 8D717                            | W06AN                                                                                   |                              |                          |   |  |  |  |
|                                                                                           |                                     |                                                                                         |                              |                          |   |  |  |  |
|                                                                                           |                                     |                                                                                         |                              |                          |   |  |  |  |
| dificatic<br>Date:                                                                        | on - by                             |                                                                                         | CUSTOMER                     | MOD N°                   |   |  |  |  |
| -                                                                                         | Aluminiu                            | ım Receptacl                                                                            |                              |                          |   |  |  |  |
|                                                                                           | Concertition                        | ~                                                                                       |                              |                          | _ |  |  |  |
| ł                                                                                         | General linear<br>Tolerances:       | I                                                                                       | / NPRDS<br><b>8</b> 5        |                          |   |  |  |  |
|                                                                                           | ±                                   |                                                                                         |                              | ument is the property of | 1 |  |  |  |
| WW.SOURIAU.COM SOURIAU<br>it must not be reproduced or<br>communicated without permission |                                     |                                                                                         |                              |                          |   |  |  |  |
|                                                                                           | SOURIA                              | U DRG N°                                                                                |                              | SHEET                    | - |  |  |  |
|                                                                                           |                                     | V06AN-C                                                                                 |                              | 2/2                      |   |  |  |  |
| С                                                                                         |                                     | B                                                                                       |                              | Α                        |   |  |  |  |
|                                                                                           |                                     |                                                                                         |                              |                          |   |  |  |  |