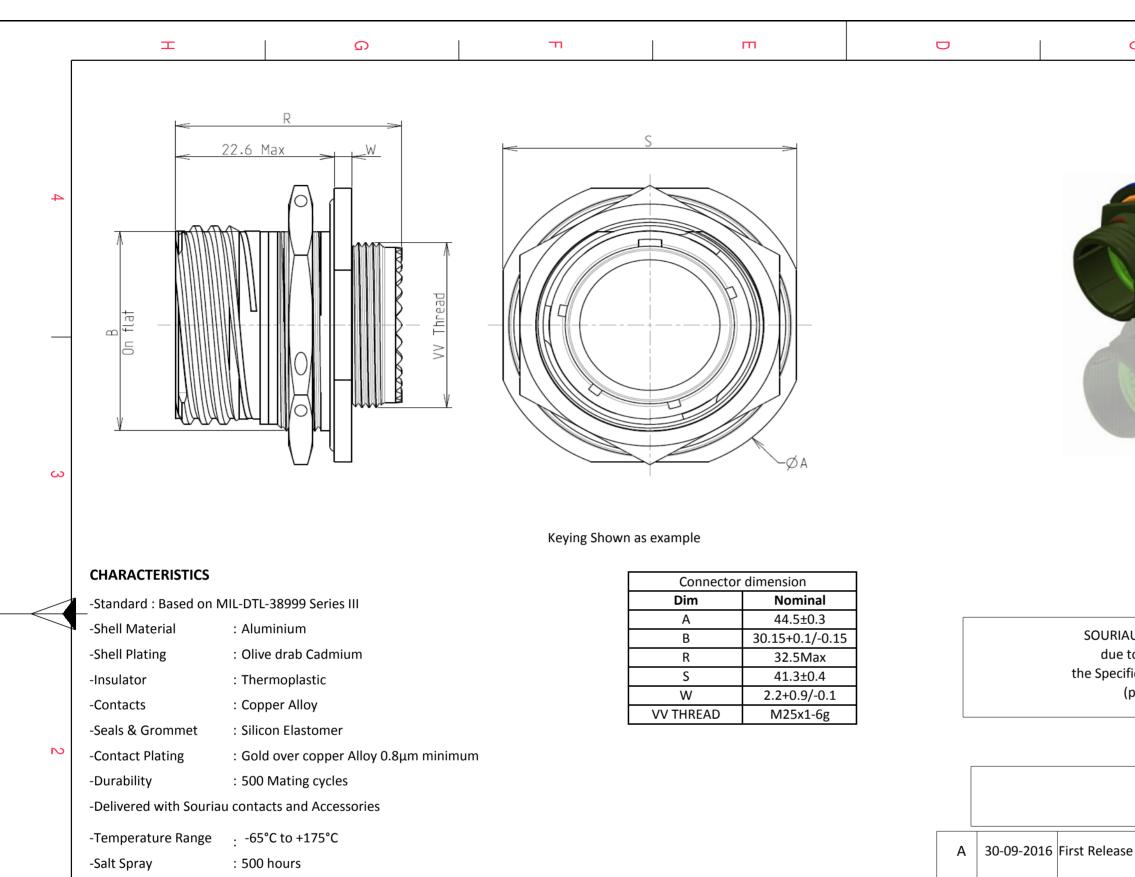

| (professional recommendation, technical notice.)           Country         Jurisdiction & Control List         2           FR         Not Listed         2           PN: 8D717W06AN         1         1         1         1         1         1         1         1         1         1         1         1         1         1         1         1         1         1         1         1         1         1         1         1         1         1         1         1         1         1         1         1         1         1         1         1         1         1         1         1         1         1         1         1         1         1         1         1         1         1         1         1         1         1         1         1         1         1         1         1         1         1         1         1         1         1         1         1         1         1         1         1         1         1         1         1         1         1         1         1         1         1         1         1         1         1         1         1         1         1         1         1                                                                                                                                                                                                                                                                                                                                                                                                                                                                                                                                                                                                                                                                                                                                                   | 0                                                                                                                                                                                                                                                                    |                   | Ξ                                       |  | A |        |   |  |  |
|-----------------------------------------------------------------------------------------------------------------------------------------------------------------------------------------------------------------------------------------------------------------------------------------------------------------------------------------------------------------------------------------------------------------------------------------------------------------------------------------------------------------------------------------------------------------------------------------------------------------------------------------------------------------------------------------------------------------------------------------------------------------------------------------------------------------------------------------------------------------------------------------------------------------------------------------------------------------------------------------------------------------------------------------------------------------------------------------------------------------------------------------------------------------------------------------------------------------------------------------------------------------------------------------------------------------------------------------------------------------------------------------------------------------------------------------------------------------------------------------------------------------------------------------------------------------------------------------------------------------------------------------------------------------------------------------------------------------------------------------------------------------------------------------------------------------------------------------------------------------------------------------------|----------------------------------------------------------------------------------------------------------------------------------------------------------------------------------------------------------------------------------------------------------------------|-------------------|-----------------------------------------|--|---|--------|---|--|--|
| SOURIAU shall not be liable for any non-conformity or damage<br>due to a use of the Products which does not comply with<br>the Specifications issued by either of the Parties or by a third party<br>(professional recommendation, technical notice.)<br><u>Country</u> Jurisdiction & Control List<br><u>FR</u> Not Listed         2 <u>PN: 8D717W06AN</u> MOD N° <u>rst Release</u> MOD N°          Latest modification - by       MOD N°          Date: <u>CUSTOMER DRAWING</u> Aluminium Receptacle 8D series <u>Sourcestances:</u> t <u>859</u> WWW.SOURIAU.COM <u>Sourcestances:</u> <u>SOURIAU DRG N°             SDT17W06AN-C    </u>                                                                                                                                                                                                                                                                                                                                                                                                                                                                                                                                                                                                                                                                                                                                                                                                                                                                                                                                                                                                                                                                                                                                                                                                                                                 |                                                                                                                                                                                                                                                                      |                   |                                         |  |   |        | 4 |  |  |
| due to a use of the Products which does not comply with<br>the Specifications issued by either of the Parties or by a third party<br>(professional recommendation, technical notice.)       2 <ul> <li></li></ul>                                                                                                                                                                                                                                                                                                                                                                                                                                                                                                                                                                                                                                                                                                                                                                                                                                                                                                                                                                                                                                                                                                                                                                                                                                                                                                                                                                                                                                                                                                                                                                                                                                                                             | LAY                                                                                                                                                                                                                                                                  | POUT SHOWN AS EXA | MPLE                                    |  |   |        | 3 |  |  |
| Latest modification - by       MOD N°         Date:       CUSTOMER DRAWING         Aluminium Receptacle 8D series         Image: Series         General linear Tolerances:       859         ±       859         Image: Source of Sourc | due to a use of the Products which does not comply with<br>the Specifications issued by either of the Parties or by a third party<br>(professional recommendation, technical notice.)<br>Country         Jurisdiction & Control List           FR         Not Listed |                   |                                         |  |   |        |   |  |  |
| Aluminium Receptacle 8D series         Image: Series         General linear<br>Tolerances:       NPRDS / PROJECT         ±       859         Image: Source of Source of Source of Source of Communicated without permission         Source of Source of Source of Source of Source of Communicated without permission         Source of Source of Source of Source of Communicated without permission         Source of Source of Source of Communicated without permission         Source of Source of Source of Communicated without permission         Source of Source of Source of Communicated without permission         Source of Source of Source of Communicated without permission         Source of Source of Source of Source of Communicated without permission         Source of Source of Source of Source of Source of Communicated without permission         Source of Source of Source of Source of Source of Source of Communicated without permission         Source of Source                                                                                                                                                                                            | rst Release<br>Latest modificatio                                                                                                                                                                                                                                    | n - by            |                                         |  |   | MOD N° |   |  |  |
| Tolerances:       859       1         WWW.SOURIAU.COM       This document is the property of SOURIAU it must not be reproduced or communicated without permission       SOURIAU It must not be reproduced or communicated without permission       SHEET         SOURIAU DRG N°       SHEET       1/2                                                                                                                                                                                                                                                                                                                                                                                                                                                                                                                                                                                                                                                                                                                                                                                                                                                                                                                                                                                                                                                                                                                                                                                                                                                                                                                                                                                                                                                                                                                                                                                         |                                                                                                                                                                                                                                                                      |                   |                                         |  |   |        |   |  |  |
| SOURIAU DRG N°     SHEET       8D717W06AN-C     1/2                                                                                                                                                                                                                                                                                                                                                                                                                                                                                                                                                                                                                                                                                                                                                                                                                                                                                                                                                                                                                                                                                                                                                                                                                                                                                                                                                                                                                                                                                                                                                                                                                                                                                                                                                                                                                                           |                                                                                                                                                                                                                                                                      | Tolerances:<br>±  | 859<br>This document is the property of |  |   |        | 1 |  |  |
| 8D717W06AN-C 1/2                                                                                                                                                                                                                                                                                                                                                                                                                                                                                                                                                                                                                                                                                                                                                                                                                                                                                                                                                                                                                                                                                                                                                                                                                                                                                                                                                                                                                                                                                                                                                                                                                                                                                                                                                                                                                                                                              | communicated without permission                                                                                                                                                                                                                                      |                   |                                         |  |   |        |   |  |  |
| C B A                                                                                                                                                                                                                                                                                                                                                                                                                                                                                                                                                                                                                                                                                                                                                                                                                                                                                                                                                                                                                                                                                                                                                                                                                                                                                                                                                                                                                                                                                                                                                                                                                                                                                                                                                                                                                                                                                         |                                                                                                                                                                                                                                                                      |                   |                                         |  |   |        |   |  |  |
|                                                                                                                                                                                                                                                                                                                                                                                                                                                                                                                                                                                                                                                                                                                                                                                                                                                                                                                                                                                                                                                                                                                                                                                                                                                                                                                                                                                                                                                                                                                                                                                                                                                                                                                                                                                                                                                                                               | С                                                                                                                                                                                                                                                                    |                   | В                                       |  | A |        |   |  |  |