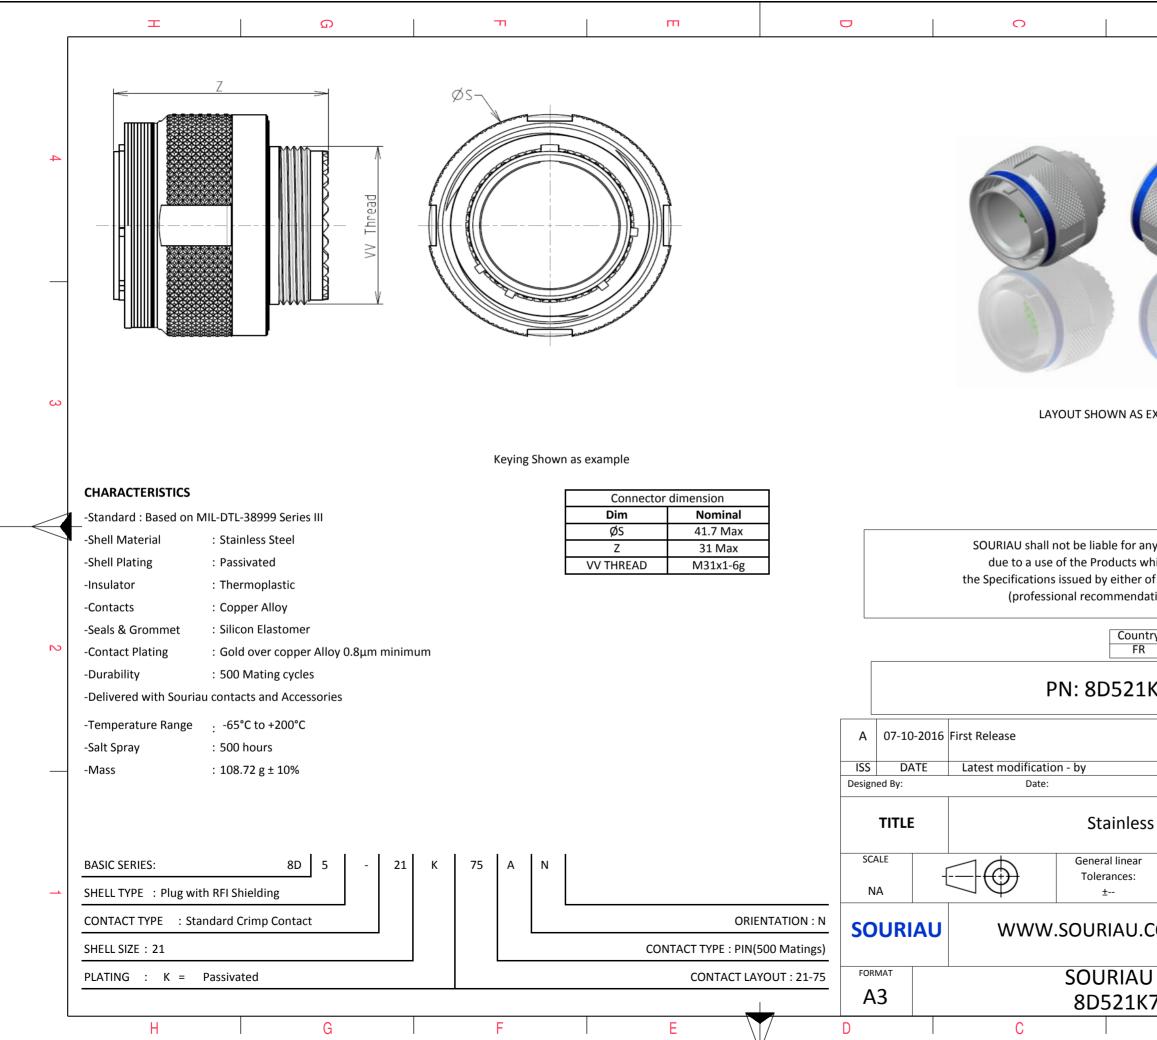

| Φ                                                                                                                       |                                |   |  |  |  |  |
|-------------------------------------------------------------------------------------------------------------------------|--------------------------------|---|--|--|--|--|
|                                                                                                                         |                                | 4 |  |  |  |  |
| AS EXAMPLE                                                                                                              |                                | 3 |  |  |  |  |
| any non-conformi<br>s which does not co<br>er of the Parties or<br>ndation, technical n<br>untry Juriso<br>FR<br>1K75AN | omply with<br>by a third party | 2 |  |  |  |  |
|                                                                                                                         | MOD N°                         | _ |  |  |  |  |
|                                                                                                                         | CUSTOMER DRAWING               |   |  |  |  |  |
| ess Steel Plug                                                                                                          | 8D series                      |   |  |  |  |  |
| ar                                                                                                                      | NPRDS / PROJECT 859            |   |  |  |  |  |
| J.COM<br>This document is the property of<br>SOURIAU<br>it must not be reproduced or<br>communicated without permission |                                |   |  |  |  |  |
| U DRG N°<br>K75AN-C                                                                                                     | SHEET 1/2                      |   |  |  |  |  |
| B                                                                                                                       | A                              |   |  |  |  |  |
| _                                                                                                                       |                                |   |  |  |  |  |