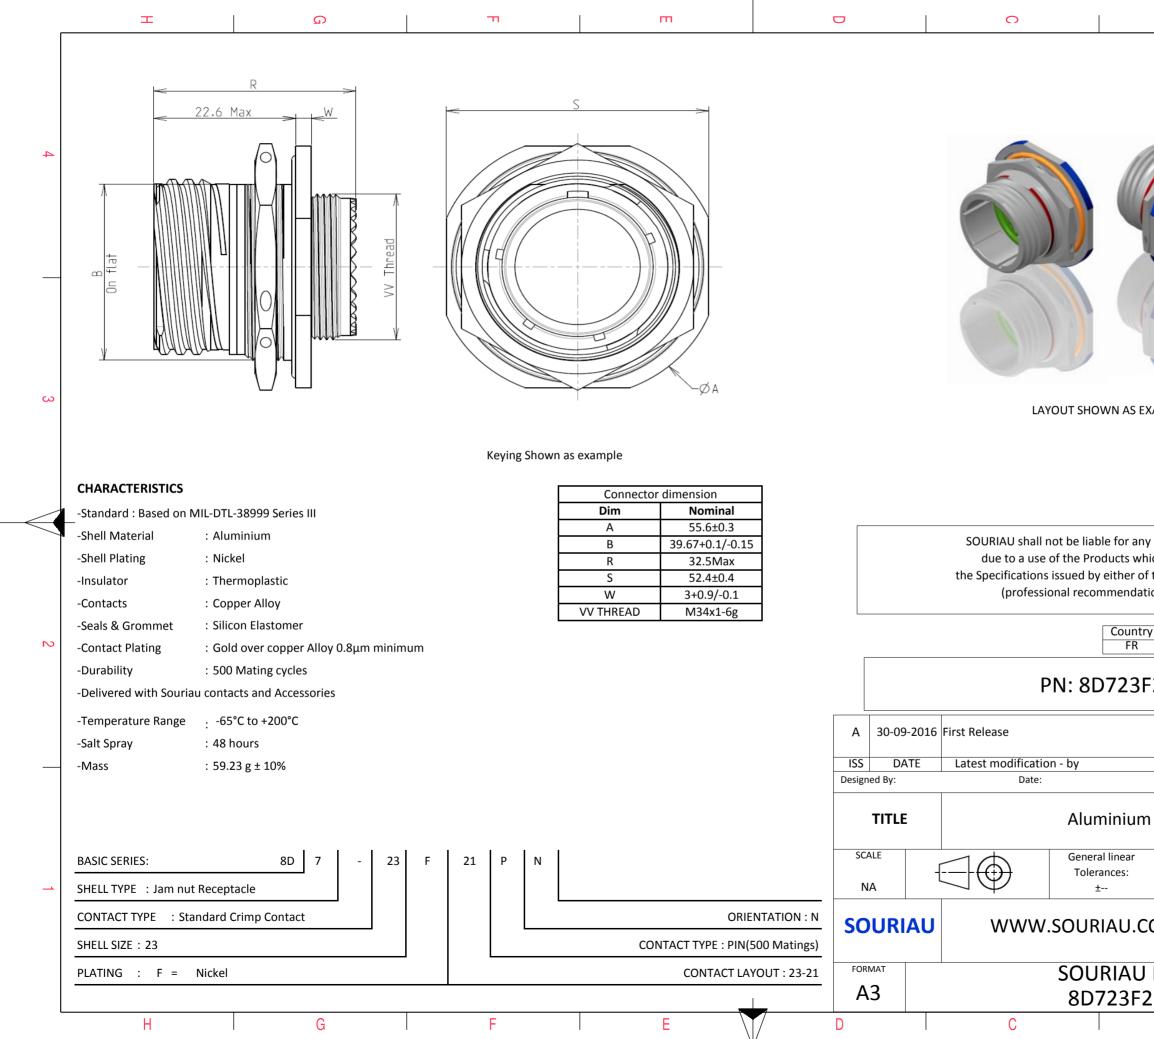

| σ                                                                                                                         |                                 | A  |     |   |  |  |
|---------------------------------------------------------------------------------------------------------------------------|---------------------------------|----|-----|---|--|--|
|                                                                                                                           |                                 |    |     | 4 |  |  |
| AS EXAMPLE                                                                                                                |                                 |    |     | 3 |  |  |
| any non-conform<br>s which does not c<br>er of the Parties or<br>ndation, technical<br>untry Juris<br>FR<br><b>3F21PN</b> | comply with<br>r by a third par | ty |     | 2 |  |  |
|                                                                                                                           |                                 |    |     |   |  |  |
| um Receptad<br>ar<br>J.COM                                                                                                | communicated without permission |    |     |   |  |  |
| F21PN-C                                                                                                                   |                                 | A  | 1/2 |   |  |  |
|                                                                                                                           |                                 |    |     |   |  |  |